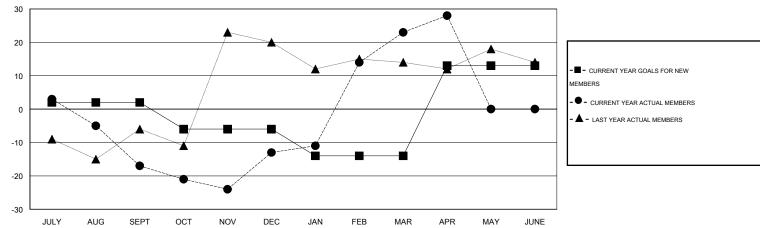

#### GOALS AND ACTUAL MEMBERS CUMULATIVE

| DROPPED CLUBS: 1  DROPPED MEMBERS |                | 32 CLUBS OF 41 ADDED 1 OR MORE<br>NEW MEMBERS | GENDER DISTRIBUTION  MALE 824 (70.73  FEMALE 341 (29.27 |           |
|-----------------------------------|----------------|-----------------------------------------------|---------------------------------------------------------|-----------|
| DECEASED CLUB CANCELLED OTHER     | 15<br>0<br>136 | CLICK HERE FOR HEALTH ASSESSMENT DATA         | FAMILY UNIT MEMBERS HEAD OF HOUSEHOLD                   | 164<br>80 |
| TOTAL                             | 151            |                                               | NON-HEAD OF HOUSEHOLD                                   | 84        |