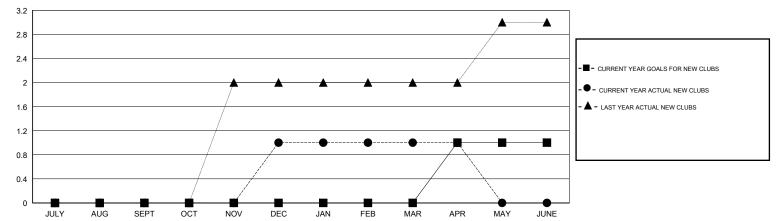

>GOAL | CHARTER AND<br>NEW MEMBERS<br>ADDED | DROPPED<br>MEMBERS | NET<br>GAIN/LOSS |
| JULY/AUG/SEPT           | 0                | 0         | 1                | -1               | JULY/AUG/SEPT            | 2                  | 40                                  | 57                 | -17              |
| OCT/NOV/DEC JAN/FEB/MAR | 0<br>0           | 1<br>0    | 0                | 1<br>0           | OCT/NOV/DEC  JAN/FEB/MAR | -8<br>-8           | 56<br>67                            | 52<br>31           | 4<br>36          |
| APR/MAY/JUNE            | 1                | 0         | 0                | 0                | APR/MAY/JUNE             | 27                 | 16                                  | 11                 | 5                |

#### GOALS AND ACTUAL NEW CLUBS CUMULATIVE



#### GOALS AND ACTUAL MEMBERS CUMULATIVE



| DROPPED CLUBS: 1  DROPPED MEMBERS |                | 32 CLUBS OF 41 ADDED 1 OR MORE<br>NEW MEMBERS | GENDER DISTRIBUTION  MALE 824 (70.73  FEMALE 341 (29.27 |           |
|-----------------------------------|----------------|-----------------------------------------------|---------------------------------------------------------|-----------|
| DECEASED CLUB CANCELLED OTHER     | 15<br>0<br>136 | CLICK HERE FOR HEALTH ASSESSMENT DATA         | FAMILY UNIT MEMBERS HEAD OF HOUSEHOLD                   | 164<br>80 |
| TOTAL                             | 151            |                                               | NON-HEAD OF HOUSEHOLD                                   | 84        |